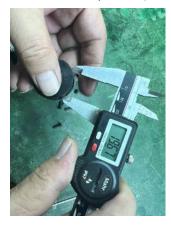

## Hyper VT 2 Speed clutch shoes setup

1.Original factory setting: first clockwise to tighten the shoes' screw, then counterclockwise to loosen 6 turns. (The distance after 6 turns is about 19.6mm, as shown in the picture)