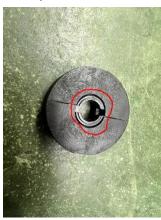

- 2. Same steps to both shoes and please be aware that the adjustment must turn 6 times counterclockwise to the 2 shoes.
- 3. After adjustment is completed, please check whether the shoes are adjusted evenly, and it needs to be concentric with the axis, as shown in the picture